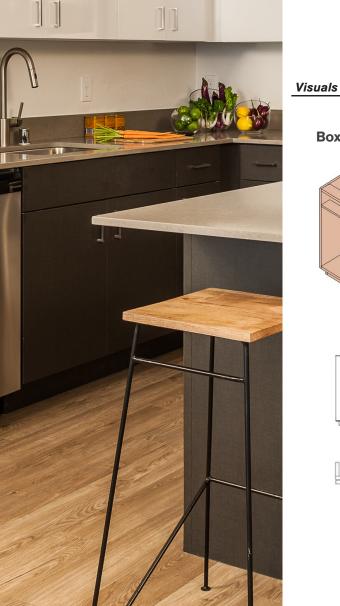

## Box Construction

Overlay

**Key Fetures** 

None 1/2' Plywood Painted 1/2' Plywood 1/4' Solid Wood 1/2' Plywood 1/2 Depth 5/8' Dovetail Solid Woo Undermount Full Extension Yes Full Overlay 6 Way Adjustable Hidden, Soft Close Maple Painted or Stained