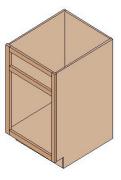

### **Box Construction**

3/4' Solid Maple Wood 1/2' Plywood Painted 1/2" Plywood 1/4' Solid Wood 1/2' Plywood 1/2 Depth 5/8' Dovetail Solid Wood Undermount **Full Extension** Yes Full Overlay

6 Way Adjustable Hidden, Soft Close Maple