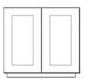

# PRIME SELECT FRAMED

## **Cabinet Specifications**

| Color             | Multiple Options/Color Match Available |
|-------------------|----------------------------------------|
| Door Type         | Shaker or Slab                         |
| Box Material      | Plywood/Maple                          |
| Size              | Standard and Custom Sizes Available    |
| Surface Treatment | Scratch Resistant Paint                |
|                   |                                        |

#### Visuals

### **Box Construction**



### **Overlay**



#### **Key Features**

Faceframe **Box Construction** Finished Sides Toe Kick Assembly Toe Kick Finish **Shelf Construction Base Cabinet Shelf Drawer Construction Drawer Guides** Drawer Glide Extension Soft Close Door Overlay **Door Hinges Door Construction** 

3/4' Solid Maple Wood 1/2' Plywood Painted 1/2" Plywood 1/4' Solid Wood 1/2' Plywood 1/2 Depth 5/8' Dovetail Solid Wood Undermount **Full Extension** Yes Full Overlay

6 Way Adjustable Hidden, Soft Close Maple

Painted or Stained

Door Finish



#### Manufacture Details