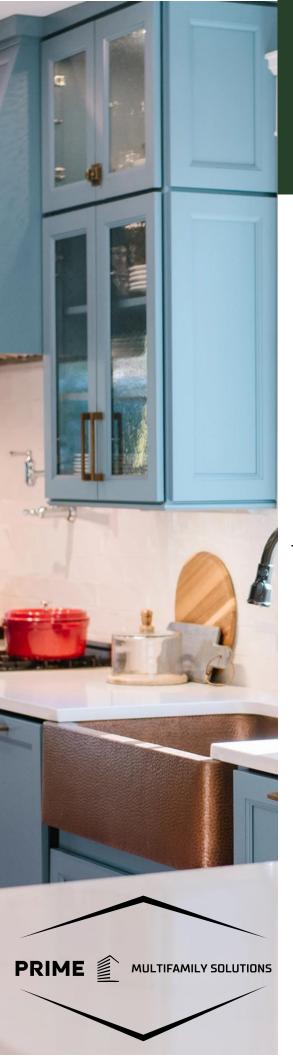

# PRIME SELECT FRAMED

## **Cabinet Specifications**

| Color             | Multiple Options/Color Match Available |
|-------------------|----------------------------------------|
| Door Type         | Shaker or Slab                         |
| Box Material      | Plywood/Maple                          |
| Size              | Standard and Custom Sizes Available    |
| Surface Treatment | Scratch Resistant Paint                |
|                   |                                        |

#### Visuals